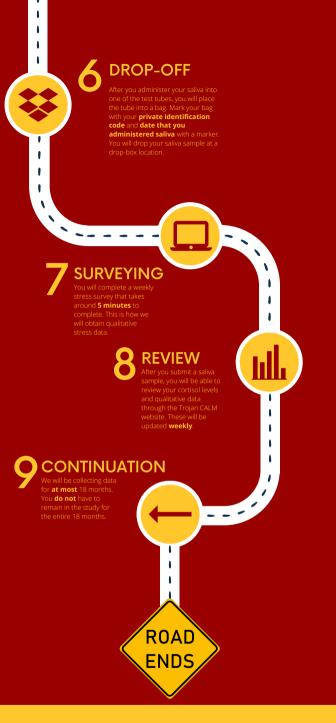

# **MATERIALS**

You will receive a private identification code that is unique to you and **only** you. You will be given the test tube kit and instructions on how to both submit a saliva sample and complete the weekly stress survey. You will be given the option to provide an email to receive usefully consil conjuders.

## ARTICIPATION

saliva sample and a survey response at least every week. You will be given an email to direct your questions.