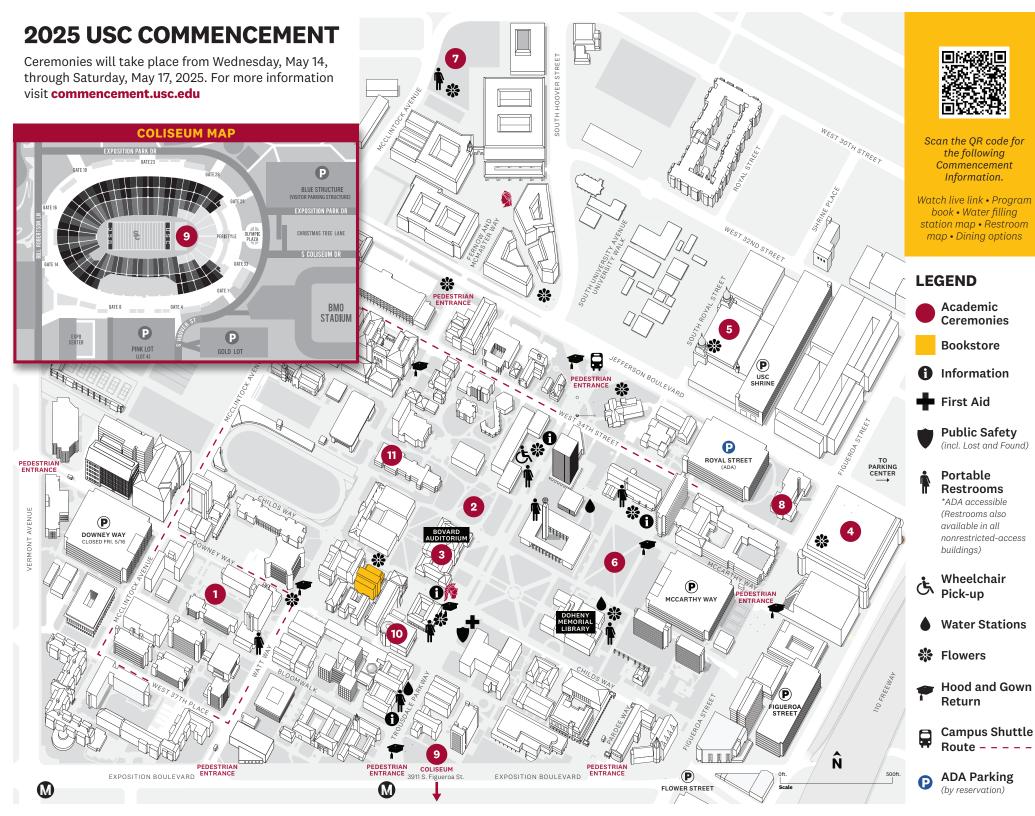

## SCHOOL CEREMONIES

| ACADEMIC SCHOOL                            | LOCATION                                     | LEGEND | DATE/TIME       |  |  |  |
|--------------------------------------------|----------------------------------------------|--------|-----------------|--|--|--|
| ACCOUNTING, USC LEVENTHAL                  | McCarthy Quad                                | 6      | Fri., 1 p.m.    |  |  |  |
| ARCHITECTURE                               | Founders Park                                | 2      | Fri., 9 a.m.    |  |  |  |
| ART AND DESIGN, USC ROSKI                  | Ronald Tutor Campus<br>Center Ballroom       | 10     | Fri., 9 a.m.    |  |  |  |
| BIOKINESIOLOGY AND PHYSICAL THERAPY        | Bovard Auditorium                            | 3      | Fri., 4:30 p.m. |  |  |  |
| BOVARD COLLEGE                             | Epstein Family Plaza (E-Quad)                | 0      | Fri., 1 p.m.    |  |  |  |
| BUSINESS, USC MARSHALL                     |                                              |        |                 |  |  |  |
| Undergraduate and Graduate                 | Los Angeles Memorial Coliseum                | 9      | Sat., 9 a.m.    |  |  |  |
| PhD                                        | Davidson Conference Center,<br>Vineyard Room | 8      | Wed., 9 a.m.    |  |  |  |
| CINEMATIC ARTS                             | Shrine Auditorium                            | 5      | Fri., 1 p.m.    |  |  |  |
| COMMUNICATION AND JOURNALISM, USC ANNENBER | G                                            |        |                 |  |  |  |
| Undergraduate and Graduate                 | Shrine Auditorium                            | 5      | Fri., 9 a.m.    |  |  |  |
| PhD                                        | Annenberg Hall, Room L105A                   | 1      | Wed., 3:30 p.m. |  |  |  |
| DANCE, USC GLORYA KAUFMAN                  | Bovard Auditorium                            | 3      | Fri., 9 a.m.    |  |  |  |
| DENTISTRY, HERMAN OSTROW                   | Great Lawn, USC Village                      | 7      | Fri., 4:30 p.m. |  |  |  |
| DRAMATIC ARTS                              | Founders Park                                | 2      | Fri., 1 p.m.    |  |  |  |
| EDUCATION, USC ROSSIER                     |                                              |        |                 |  |  |  |
| Master's and MAT                           | McCarthy Quad                                | 6      | Fri., 4:30 p.m. |  |  |  |
| PhD and EdD                                | McCarthy Quad                                | 6      | Wed., 1 p.m.    |  |  |  |
| ENGINEERING, USC VITERBI                   |                                              |        |                 |  |  |  |
| A) Undergraduate                           | Galen Center                                 | 4      | Fri., 9 a.m.    |  |  |  |
| B) Master's (Group 1)                      | Galen Center                                 | 4      | Fri., 1 p.m.    |  |  |  |
| C) Master's (Group 2)                      | Galen Center                                 | 4      | Fri., 4:30 p.m. |  |  |  |
| D) PhD                                     | Bovard Auditorium                            | 3      | Wed., 8:30 a.m. |  |  |  |
| GERONTOLOGY, USC LEONARD DAVIS             | Founders Park                                | 2      | Fri., 4:30 p.m. |  |  |  |

| ACADEMIC SCHOOL                                              | LOCATION                      | LEGEND | DATE/TIME       |
|--------------------------------------------------------------|-------------------------------|--------|-----------------|
| IOVINE AND YOUNG ACADEMY                                     | Bovard Auditorium             | 3      | Fri., 1 p.m.    |
| LAW, USC GOULD                                               |                               |        |                 |
| Undergraduate and JD                                         | Great Lawn, USC Village       | 7      | Fri., 9 a.m.    |
| Graduate and International Programs                          | Great Lawn, USC Village       | 7      | Fri., 1 p.m.    |
| LETTERS, ARTS AND SCIENCES, USC DORNSIFE                     |                               |        |                 |
| Undergraduate and Graduate                                   | Los Angeles Memorial Coliseum | 9      | Fri., 9 a.m.    |
| PhD                                                          | McCarthy Quad                 | 6      | Wed., 8:30 a.m  |
| MEDICINE, KECK                                               |                               |        |                 |
| Group 1 - PhD, DNAP, MAM, MS                                 | Galen Center                  | 4      | Sat., 9 a.m.    |
| Group 2 - MD                                                 | Galen Center                  | 4      | Sat., 1 p.m.    |
| Group 3 - PhD, MPH, MS, BS                                   | Galen Center                  | 4      | Sat., 4:30 p.m. |
| MUSIC, USC THORNTON                                          | Epstein Family Plaza (E-Quad) | 1      | Fri., 9 a.m.    |
| OCCUPATIONAL SCIENCE AND OCCUPATIONAL THERAPY, CHAN DIVISION | Epstein Family Plaza (E-Quad) | 0      | Fri., 4:30 p.m. |
| PHARMACY AND PHARMACEUTICAL SCIENCES, USC ALFRED E. MANN     | McCarthy Quad                 | 6      | Fri., 9 a.m.    |
| PUBLIC POLICY, USC SOL PRICE                                 | Shrine Auditorium             | 5      | Fri., 4:30 p.m. |
| SOCIAL WORK, USC SUZANNE DWORAK-PECK                         | Los Angeles Memorial Coliseum | 9      | Fri., 4:30 p.m. |

## UNIVERSITY MAIN CEREMONY AND BACCALAUREATE

| CEREMONY                 | LOCATION                      | LEGEND | DATE/TIME    |
|--------------------------|-------------------------------|--------|--------------|
| UNIVERSITY MAIN CEREMONY | Los Angeles Memorial Coliseum | 9      | Thu., 7 p.m. |
| BACCALAUREATE            | Bovard Auditorium             | 3      | Wed., 5 p.m. |